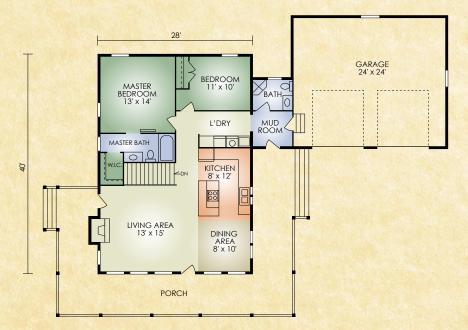

## Yellowstone

The extensive glass of the Yellowstone makes this the popular choice for a lake or mountain view. This home has an open concept-great-room tying into the dining area and kitchen keeping everyone together. The large master bedroom includes a walk in closet and master bath. A second bedroom makes it convenient when the grandchildren or guests come with an additional bath close by. Laundry and mudroom tie the house and the garage together. If you are searching for a home that has everything on one level and allows you to enjoy the sunset each evening, "Look no further."

A full set of blueprints of this plan is available. Photo and floor plans may differ slightly from actual blueprints.

552 St. Rt. 95, Loudonville, Ohio 800.368.1015