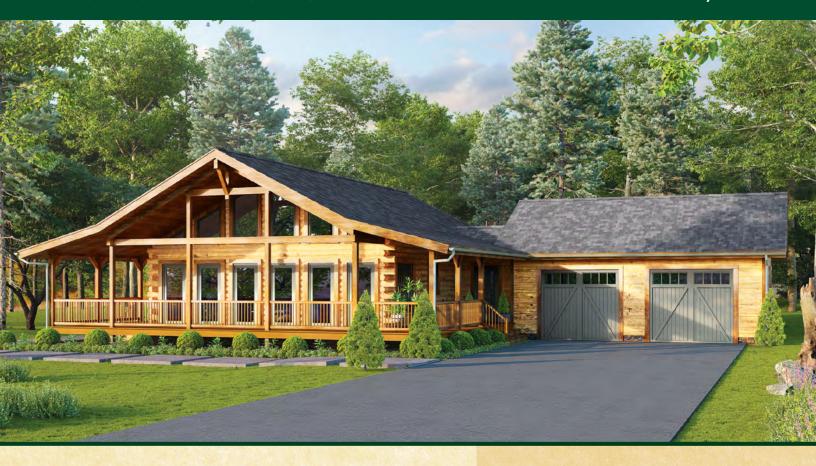

## Yellowstone

The extensive glass of the Yellowstone makes this the popular choice for a lake or mountain view. This home has an open concept-great-room tying into the dining area and kitchen keeping everyone together. The large master bedroom includes a walk in closet and master bath. A second bedroom makes it convenient when the grandchildren or guests come with an additional bath close by. Laundry and mudroom tie the house and the garage together. If you are searching for a home that has everything on one level and allows you to enjoy the sunset each evening, "Look no further."