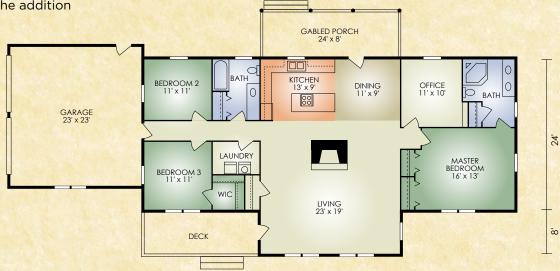

## **Timberwind 2**

1,728 sq. ft. 3 BR/2 BA

The Timberwind 2 is same as the original Timberwind with the addition of a 2-car garage on the left side.

64'

552 St. Rt. 95, Loudonville, Ohio 800.368.1015