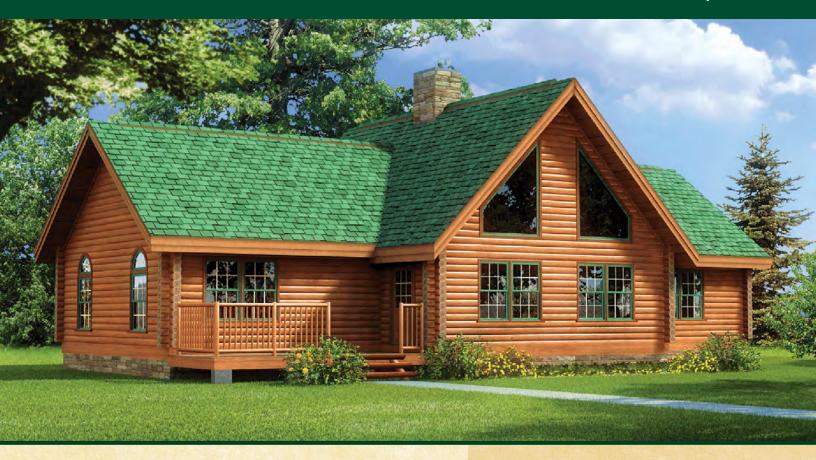

## **Timberwind**

Welcome to the majestic Timberwind! This home has the traditional rugged look of the historic Adirondack homes but with upgrades that will make today's lifestyles more relaxing and carefree. For instance, the master bedroom with its own private bath large enough for a hot tub; a den or office conveniently located next door; and a laundry room off the kitchen. The awe-inspiring great room has a large stone fireplace and exposed timber ceiling. Outside, the rear covered porch is easily accessed from the dining area.