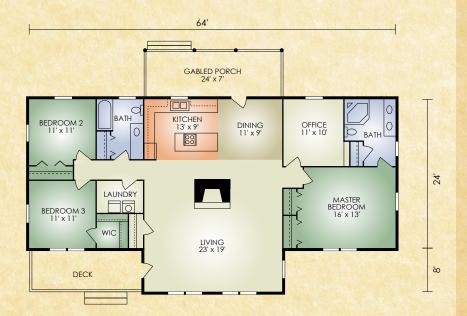

## **Timberwind**

Welcome to the majestic Timberwind! This home has the traditional rugged look of the historic Adirondack homes but with upgrades that will make today's lifestyles more relaxing and carefree. For instance, the master bedroom with its own private bath large enough for a hot tub; a den or office conveniently located next door; and a laundry room off the kitchen. The awe-inspiring great room has a large stone fireplace and exposed timber ceiling. Outside, the rear covered porch is easily accessed from the dining area.

A full set of blueprints of this plan is available. Photo and floor plans may differ slightly from actual blueprints.

552 St. Rt. 95, Loudonville, Ohio 800.368.1015