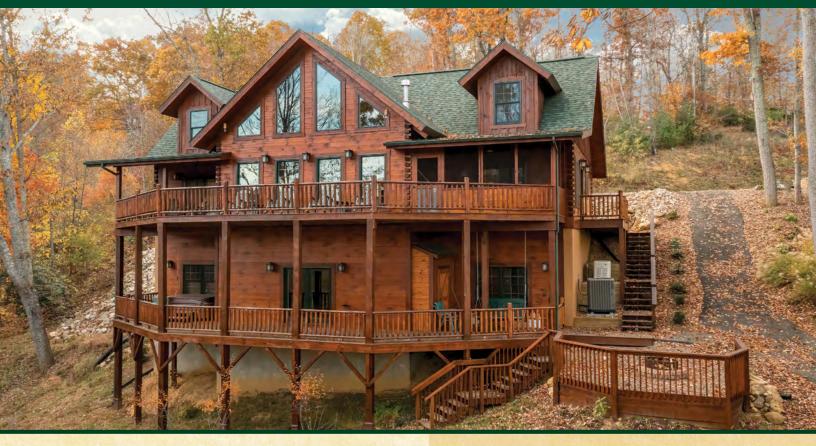

## **Smoky Mountain**

## 2,223 sq. ft. 3 BR/2-1/2 BA

The Smoky Mountain Floorplan reflects its name, a place to relax and enjoy the mountain views. The great-room features the large gabled windows and exposed timbers in the cathedral ceiling. The kitchen has a serving island and easy access to the screened-in porch and nearby laundry room. Master bedroom has its own bath and walk-in closet. Upstairs are two additional bedrooms, bath and a spacious loft area. You will find all the amenities you need in this 2223 sq. ft. home.