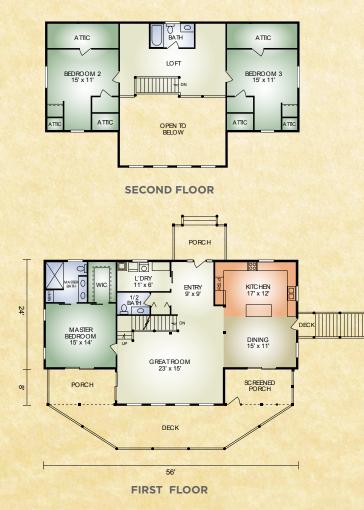

## 2,223 sq. ft. 3 BR/2-1/2 BA

The Smoky Mountain Floorplan reflects its name, a place to relax and enjoy the mountain views. The great-room features the large gabled windows and exposed timbers in the cathedral ceiling. The kitchen has a serving island and easy access to the screened-in porch and nearby laundry room. Master bedroom has its own bath and walk-in closet. Upstairs are two additional bedrooms, bath and a spacious loft area. You will find all the amenities you need in this 2223 sq. ft. home.

A full set of blueprints of this plan is available. Photo and floor plans may differ slightly from actual blueprints.

552 St. Rt. 95, Loudonville, Ohio Call 800.368.1015