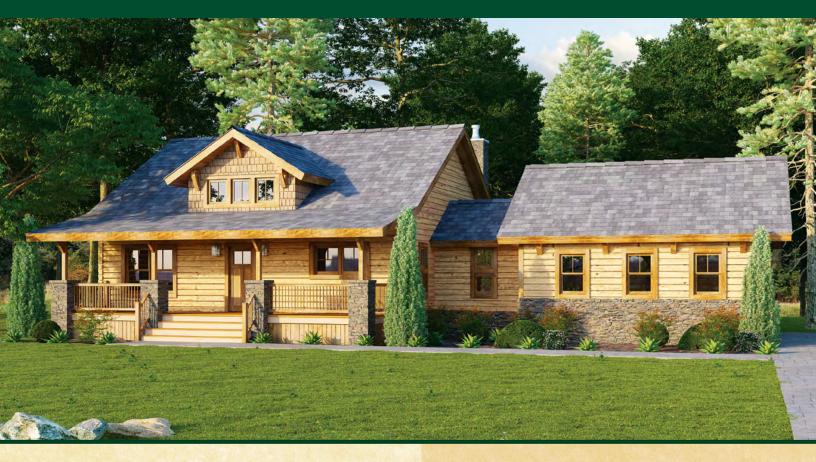

## Shenandoah

SECOND FLOOR

The Shenandoah offers 3 bedrooms and 2-1/2 baths in a popular, open concept design. The entry leads into an unobstructed view of the great room, kitchen and dining area. The impressive view is also highlighted by the large, corner-fireplace and towering timbers in the cathedral ceiling. Picture your family gathered around this warm, inviting fireplace on a cold winter evening! The kitchen has an island with serving counter and is only steps away from the laundry/mudroom and dining area. The master bedroom includes a full bath with double-sink vanity, and separate toilet and shower. Outside family and guests will enjoy the views from the full length covered porches - front and rear. If a log home with an arresting appeal of design is what you're after, look no further!