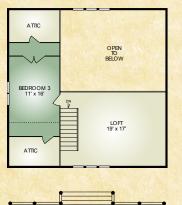

## Shenandoah

SECOND FLOOR

The Shenandoah offers 3 bedrooms and 2-1/2 baths in a popular, open concept design. The entry leads into an unobstructed view of the great room, kitchen and dining area. The impressive view is also highlighted by the large, corner-fireplace and towering timbers in the cathedral ceiling. Picture your family gathered around this warm, inviting fireplace on a cold winter evening! The kitchen has an island with serving counter and is only steps away from the laundry/mudroom and dining area. The master bedroom includes a full bath with double-sink vanity, and separate toilet and shower. Outside family and guests will enjoy the views from the full length covered porches - front and rear. If a log home with an arresting appeal of design is what you're after, look no further!