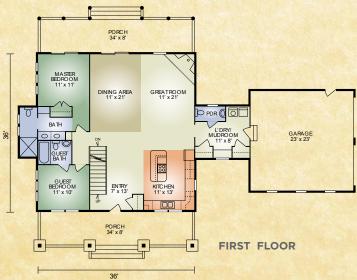

## Shenandoah

SECOND FLOOR

The Shenandoah offers 3 bedrooms and 2-1/2 baths in a popular, open concept design. The entry leads into an unobstructed view of the great room, kitchen and dining area. The impressive view is also highlighted by the large, corner-fireplace and towering timbers in the cathedral ceiling. Picture your family gathered around this warm, inviting fireplace on a cold winter evening! The kitchen has an island with serving counter and is only steps away from the laundry/mudroom and dining area. The master bedroom includes a full bath with double-sink vanity, and separate toilet and shower. Outside family and guests will enjoy the views from the full length covered porches - front and rear. If a log home with an arresting appeal of design is what you're after, look no further!