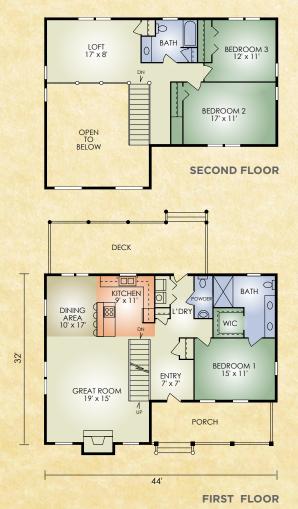

## Millwood

The Millwood is a unique blend of the contemporary with the timeless charm of the traditional log home. It features the popular open-concept great room with fireplace and exposed timbered ceiling, inviting front porch, and large rear deck. Plus, convenient contemporary touches like the kitchen with island and raised serving bar, first-floor laundry/mudroom, and walk-in closet off the bedroom. And, upstairs a large open loft offers an expansive view of the fireplace and great room below. You'll love the step-saving convenience and ambience of this dream home.

## Millwood 2

2020 sq. ft. 3 BR/2 BA

The Millwood 2 is same as the original Millwood with the addition of a 2-car garage on the back.

FIRST FLOOR

552 St. Rt. 95, Loudonville, Ohio 800.368.1015