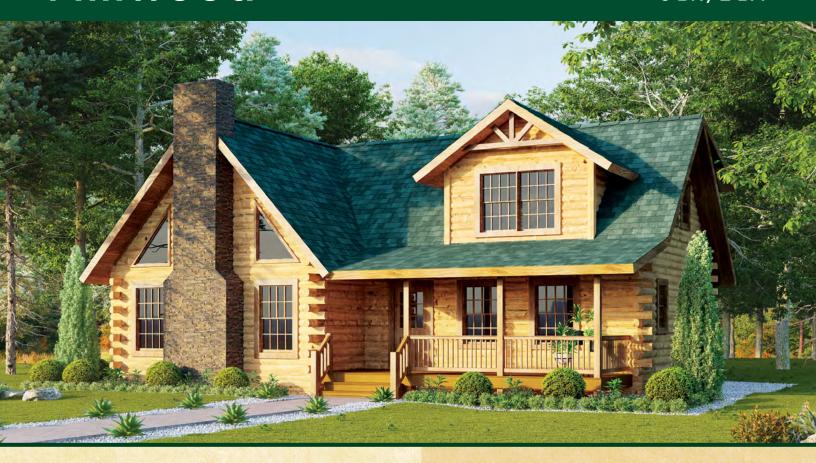

## Millwood

The Millwood is a unique blend of the contemporary with the timeless charm of the traditional log home. It features the popular open-concept great room with fireplace and exposed timbered ceiling, inviting front porch, and large rear deck. Plus, convenient contemporary touches like the kitchen with island and raised serving bar, first-floor laundry/mudroom, and walk-in closet off the bedroom. And, upstairs a large open loft offers an expansive view of the fireplace and great room below. You'll love the step-saving convenience and ambience of this dream home.