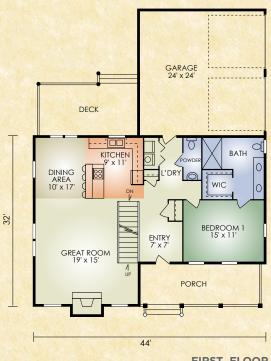

## Millwood 2

2020 sq. ft. 3 BR/2 BA

The Millwood 2 is same as the original Millwood with the addition of a 2-car garage on the back.

FIRST FLOOR

552 St. Rt. 95, Loudonville, Ohio 800.368.1015