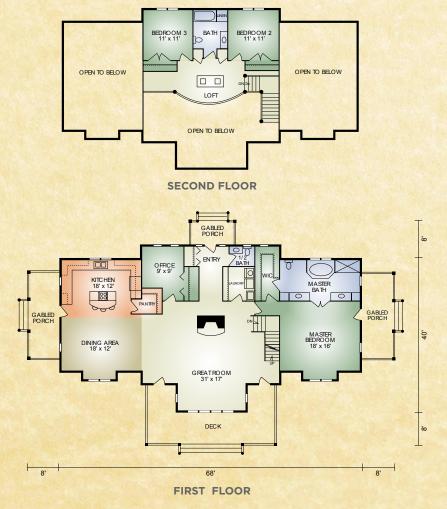

## **Meadow View**

The Meadow View has a dazzling array of "eye-catching" features... both inside and out, starting with the entry opening to the open-concept great room with dramatic centralized fireplace and exposed timbered ceiling, gabled porches on the front and sides, large rear window with expansive deck and timber accents in the gables. It also has convenient contemporary touches like the first-floor office, laundry room, and pantry. The master bedroom with large master bath and adjoining walk-in closet, and spacious kitchen with an island with raised bar, contribute to its appeal. And, upstairs a large open loft offers a dramatic view of the great room below.

A full set of blueprints of this plan is available. Photo and floor plans may differ slightly from actual blueprints.

552 St. Rt. 95, Loudonville, Ohio Call 800.368.1015