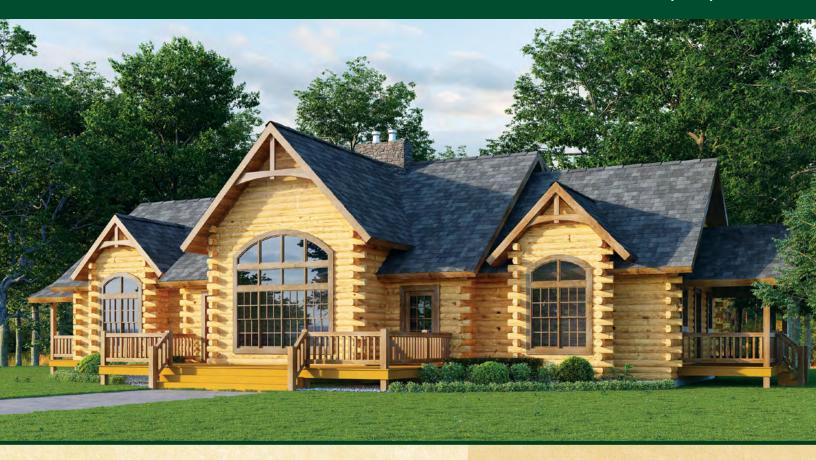

## **Meadow View**

The Meadow View has a dazzling array of "eye-catching" features... both inside and out, starting with the entry opening to the open-concept great room with dramatic centralized fireplace and exposed timbered ceiling, gabled porches on the front and sides, large rear window with expansive deck and timber accents in the gables. It also has convenient contemporary touches like the first-floor office, laundry room, and pantry. The master bedroom with large master bath and adjoining walk-in closet, and spacious kitchen with an island with raised bar, contribute to its appeal. And, upstairs a large open loft offers a dramatic view of the great room below.