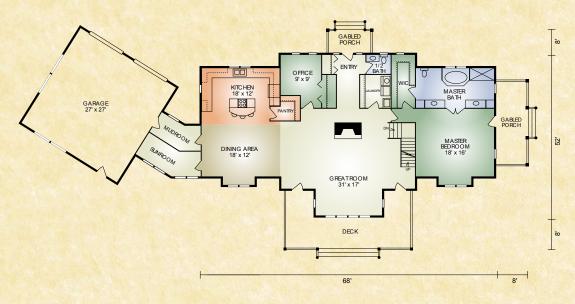

## **Meadow View 2**

3,100 sq. ft. 3 BR/2-1/2 BA

The Meadow View 2 features a spacious 2-car garge with a breezeway connecting the house. An angled sunroom offers a panoramic view of the backyard.

552 St. Rt. 95, Loudonville, Ohio Call 800.368.1015