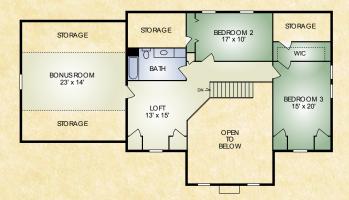

## Lexington

FIRST FLOOR

The Lexington captures the appealing look of the log home with its soaring chimney flanked by the two dormers and timber framed porches. Designed for today's lifestyle, it offers a nice-sized master bedroom with adjoining walk-in closet and master bath, laundry/mudroom, plus a second bedroom or office, all on the first floor. The spacious great room features a cathedral ceiling with large timber rafters and inviting stone fireplace. Upstairs, there are two more bedrooms (one with a walk- closet), a full bath, loft, and bonus room with plenty of room for the kids' toys, dad's trophies or mom's sewing creations.