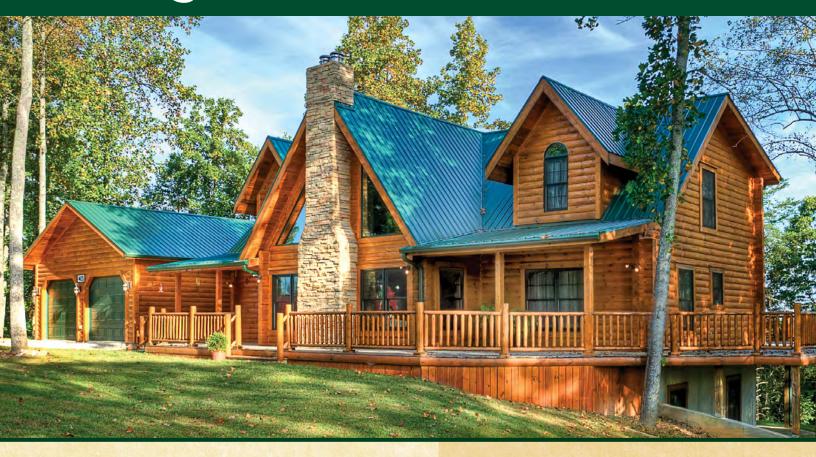

## Lexington

FIRST FLOOR

The Lexington captures the appealing look of the log home with its soaring chimney flanked by the two dormers and timber framed porches. Designed for today's lifestyle, it offers a nice-sized master bedroom with adjoining walk-in closet and master bath, laundry/mudroom, plus a second bedroom or office, all on the first floor. The spacious great room features a cathedral ceiling with large timber rafters and inviting stone fireplace. Upstairs, there are two more bedrooms (one with a walk- closet), a full bath, loft, and bonus room with plenty of room for the kids' toys, dad's trophies or mom's sewing creations.