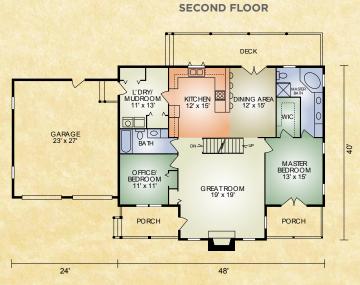

## Lexington

FIRST FLOOR

The Lexington captures the appealing look of the log home with its soaring chimney flanked by the two dormers and timber framed porches. Designed for today's lifestyle, it offers a nice-sized master bedroom with adjoining walk-in closet and master bath, laundry/mudroom, plus a second bedroom or office, all on the first floor. The spacious great room features a cathedral ceiling with large timber rafters and inviting stone fireplace. Upstairs, there are two more bedrooms (one with a walk- closet), a full bath, loft, and bonus room with plenty of room for the kids' toys, dad's trophies or mom's sewing creations.