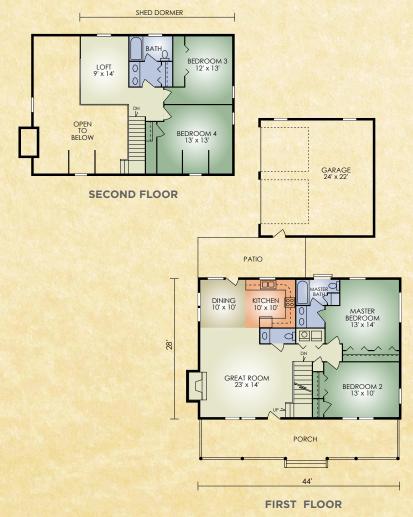

## Laurelwood

If you're looking for a 4-bedroom log home in the 1,800 sq.ft. range, look no further than the beautiful Laurelwood. The practical, efficient design provides a lot of living space for the money while still incorporating sizable bedrooms. The first floor includes the master bedroom with a large wall-length closet and bath with separate dressing area plus a second adjoining bedroom, perfect for a nursery. The second floor has two additional bedrooms with separate lavatory and bath. In addition, the open loft provides a nice view of the dining area and great room downstairs.

A full set of blueprints of this plan is available. Photo and floor plans may differ slightly from actual blueprints.

552 St. Rt. 95, Loudonville, Ohio 800.368.1015