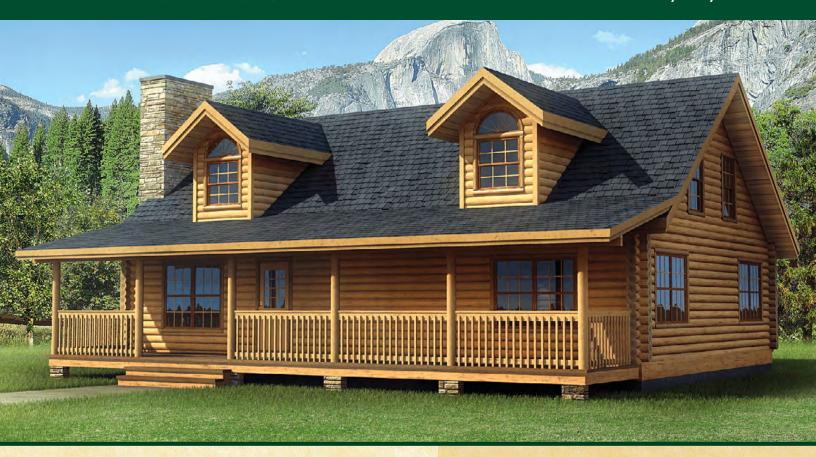

## Laurelwood

If you're looking for a 4-bedroom log home in the 1,800 sq.ft. range, look no further than the beautiful Laurelwood. The practical, efficient design provides a lot of living space for the money while still incorporating sizable bedrooms. The first floor includes the master bedroom with a large wall-length closet and bath with separate dressing area plus a second adjoining bedroom, perfect for a nursery. The second floor has two additional bedrooms with separate lavatory and bath. In addition, the open loft provides a nice view of the dining area and great room downstairs.