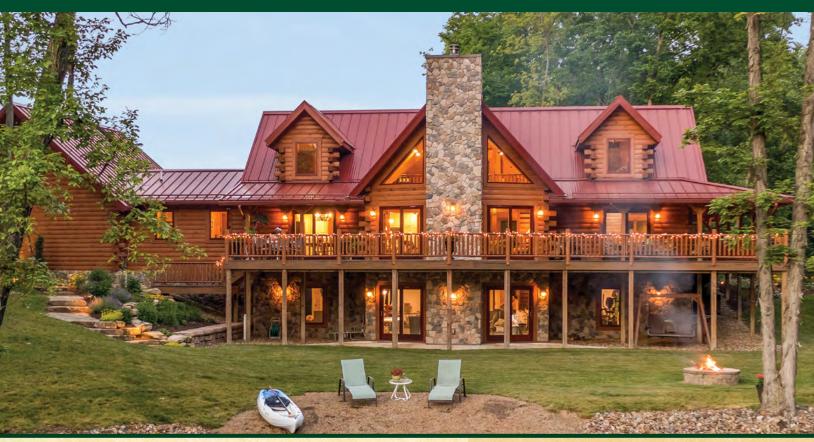

## Lake View

From curb appeal to jaw dropping interior the Lake View has it. As you enter the foyer area your eyes will be drawn to the huge timbers that soar above the cathedral greatroom along with the massive stone fireplace. To your right is the chef style kitchen that offers plenty of room to cook your favorite dinner. It features a large, first floor master bedroom with master bath and a large walk-in closet. Two additional bedrooms, a bath and a loft area are located upstairs. Pantry, office, 1/2 bath, mudroom and laundry are in the breezeway which leads to the 2-car garage. Let this be your next home!