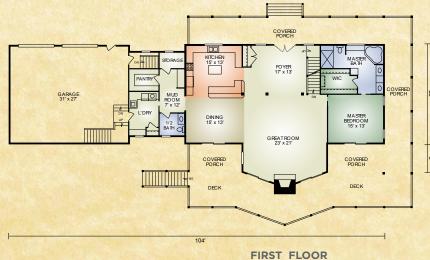

## Lake View

From curb appeal to jaw dropping interior the Lake View has it. As you enter the foyer area your eyes will be drawn to the huge timbers that soar above the cathedral greatroom along with the massive stone fireplace. To your right is the chef style kitchen that offers plenty of room to cook your favorite dinner. It features a large, first floor master bedroom with master bath and a large walk-in closet. Two additional bedrooms, a bath and a loft area are located upstairs. Pantry, office, 1/2 bath, mudroom and laundry are in the breezeway which leads to the 2-car garage. Let this be your next home!