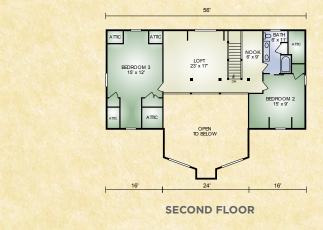

## Lake View

From curb appeal to jaw dropping interior the Lake View has it. As you enter the foyer area your eyes will be drawn to the huge timbers that soar above the cathedral greatroom along with the massive stone fireplace. To your right is the chef style kitchen that offers plenty of room to cook your favorite dinner. It features a large, first floor master bedroom with master bath and a large walk-in closet. Two additional bedrooms, a bath and a loft area are located upstairs. Pantry, office, 1/2 bath, mudroom and laundry are in the breezeway which leads to the 2-car garage. Let this be your next home!