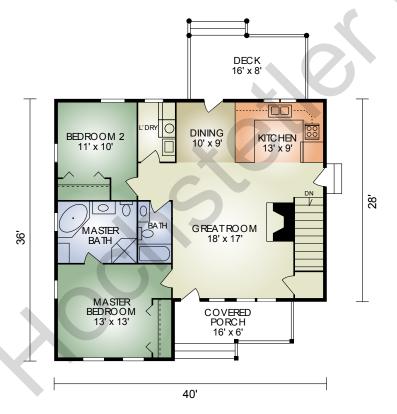

## **Johnsville**

The Johnsville is a practical ranch for anyone looking for the convenience of a single floor and the beauty of a log home. Features include an open-concept great room with a cathedral ceiling and exposed timbers, master bedroom with oversized master bath, and convenient first-floor laundry. Outside, a 16' timbered front porch greets visitors while a rear deck off the dining area offers a place for the barbeque. A second bedroom can be used as an office. If a basement is not needed, you can eliminate the stairs for additional storage or to enlarge the great room.