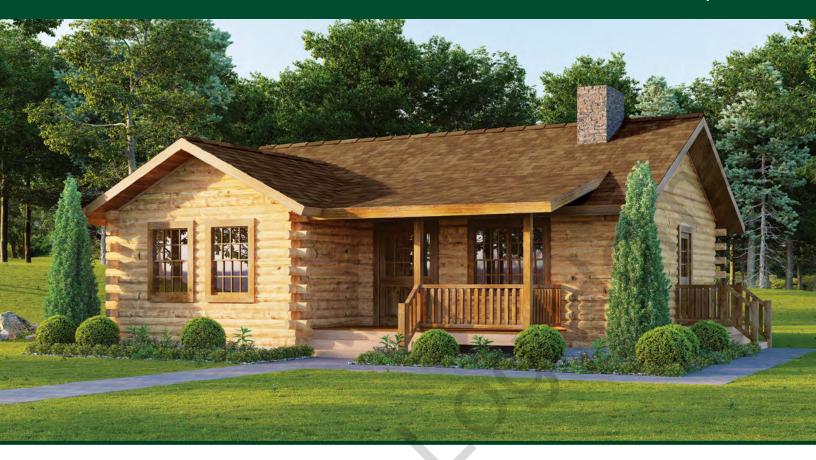

## **Johnsville**

The Johnsville is a practical ranch for anyone looking for the convenience of a single floor and the beauty of a log home. Features include an open-concept great room with a cathedral ceiling and exposed timbers, master bedroom with oversized master bath, and convenient first-floor laundry. Outside, a 16' timbered front porch greets visitors while a rear deck off the dining area offers a place for the barbeque. A second bedroom can be used as an office. If a basement is not needed, you can eliminate the stairs for additional storage or to enlarge the great room.