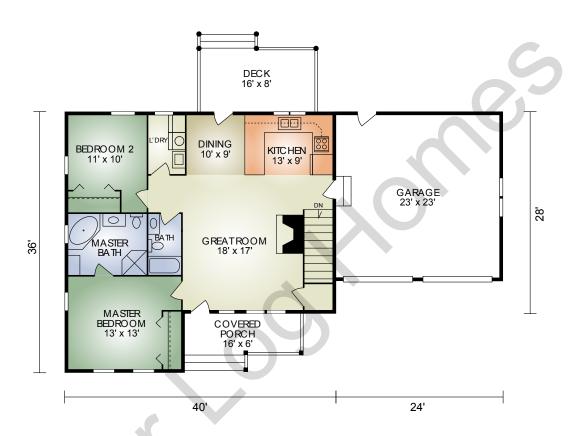

## Johnsville 2

1,248 sq. ft. 2 BR/2 BA

The Johnsville 2 features the amenities of the Johnsville with the addition of a convenient 2 car garage. If a smaller space with all the amenities is your desire, this home has it!