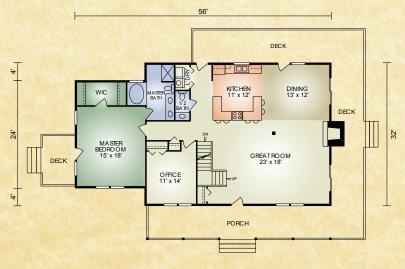

## Hawthorne

SECOND FLOOR

FIRST FLOOR

This lovely and spacious home features an open concept kitchen, dining and great room with a grand fireplace and impressive timber ceiling.

The first floor provides generous space for a home office tucked away so you can be productive even if activity abounds elsewhere. The master bedroom boasts a private deck to allow you quiet time watching the sunrise or a tranquil evening listening to the serenade of nature. The covered porch and wrap-around deck make an unforgettable first impression when guests arrive.