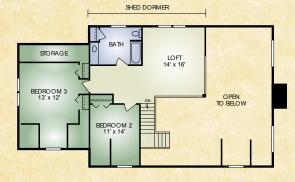

## Hawthorne

SECOND FLOOR

FIRST FLOOR

This lovely and spacious home features an open concept kitchen, dining and great room with a grand fireplace and impressive timber ceiling.

The first floor provides generous space for a home office tucked away so you can be productive even if activity abounds elsewhere. The master bedroom boasts a private deck to allow you quiet time watching the sunrise or a tranquil evening listening to the serenade of nature. The covered porch and wrap-around deck make an unforgettable first impression when guests arrive.