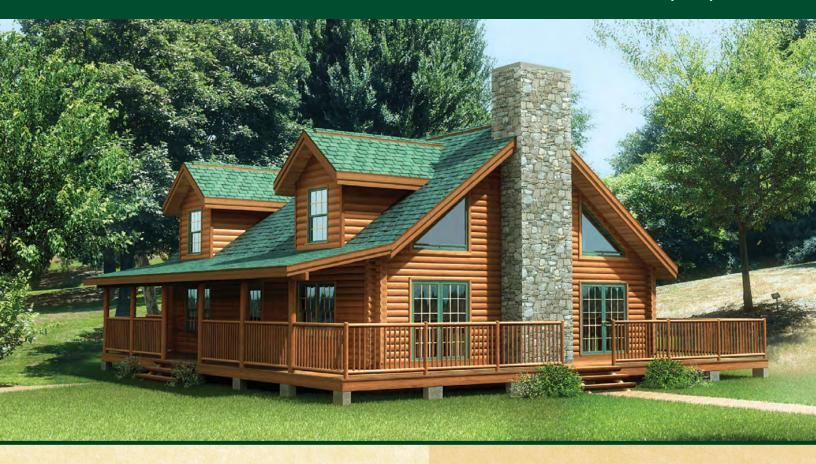

## Hawthorne

SECOND FLOOR

FIRST FLOOR

This lovely and spacious home features an open concept kitchen, dining and great room with a grand fireplace and impressive timber ceiling.

The first floor provides generous space for a home office tucked away so you can be productive even if activity abounds elsewhere. The master bedroom boasts a private deck to allow you quiet time watching the sunrise or a tranquil evening listening to the serenade of nature. The covered porch and wrap-around deck make an unforgettable first impression when guests arrive.