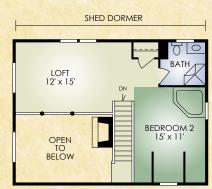

## Fontana

SECOND FLOOR

The perfect little cottage for that secluded spot in the woods or on the lake with the wrap-around deck on the side and back and the gabled porch on the front. Inside, this cozy 2-bedroom home features the always popular open concept great room with fireplace and exposed timber ceiling and sliding doors leading out of the dining area to the deck. Upstairs, the full-length shed dormer provides space for a bath and loft, plus a second bedroom with room for a soaking tub! You'll love the quaint look of this home inside and out.