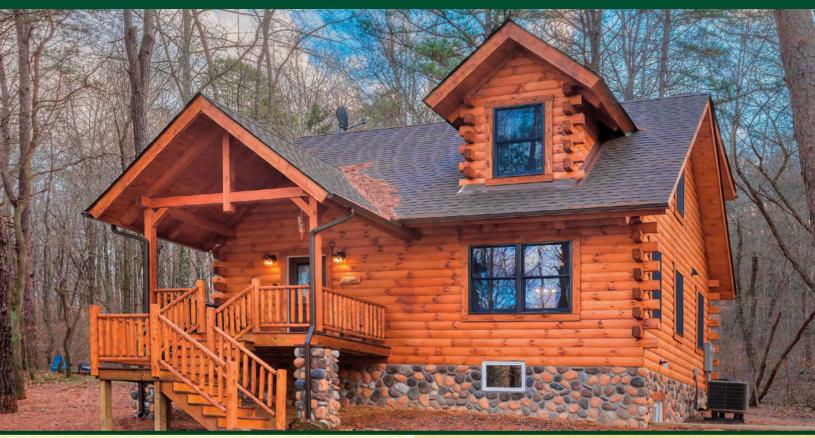

## Fontana

SECOND FLOOR

The perfect little cottage for that secluded spot in the woods or on the lake with the wrap-around deck on the side and back and the gabled porch on the front. Inside, this cozy 2-bedroom home features the always popular open concept great room with fireplace and exposed timber ceiling and sliding doors leading out of the dining area to the deck. Upstairs, the full-length shed dormer provides space for a bath and loft, plus a second bedroom with room for a soaking tub! You'll love the quaint look of this home inside and out.