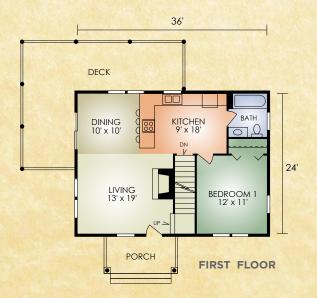

## Fontana

SECOND FLOOR

The perfect little cottage for that secluded spot in the woods or on the lake with the wrap-around deck on the side and back and the gabled porch on the front. Inside, this cozy 2-bedroom home features the always popular open concept great room with fireplace and exposed timber ceiling and sliding doors leading out of the dining area to the deck. Upstairs, the full-length shed dormer provides space for a bath and loft, plus a second bedroom with room for a soaking tub! You'll love the quaint look of this home inside and out.