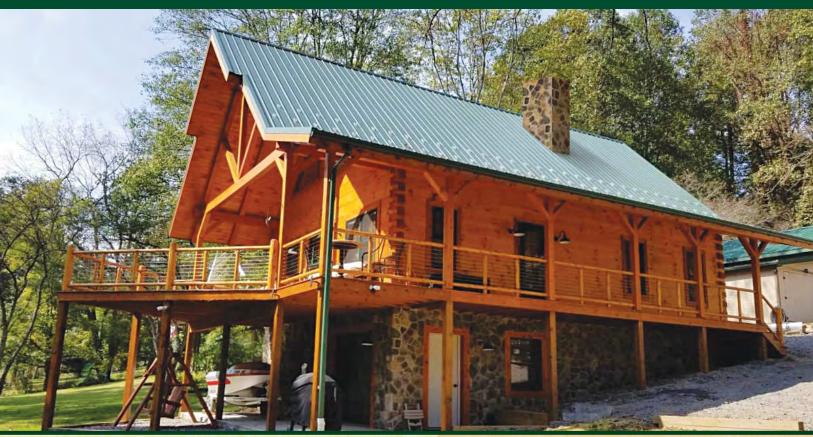

## Chalet

#### 1,400 sq. ft. 2 BR / 2 BA

The Chalet is the perfect retreat for that lakefront property or even permanent residence for those downsizing. Whatever your need, this outstanding plan features a great view of the surrounding landscape, inside and out. The first floor has a cozy great room with cathedral ceiling and exposed timbers, inviting floor-toceiling fireplace; convenient adjoining dining area and galley kitchen and master bedroom with attached bath. Upstairs, the bedroom is spacious enough for two bunkbeds or one kingsize, and the double-entry bath is accessed from the bedroom or loft. So, if it's convenience and practicality you're looking for at a reasonable price. check this little gem out!

A full set of blueprints of this plan is available. Photo and floor plans may differ slightly from actual blueprints.

552 St. Rt. 95, Loudonville, Ohio 800.368.1015