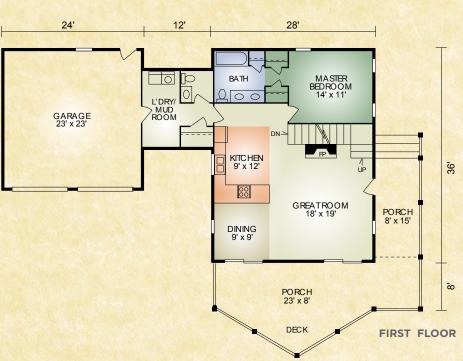

## **Optional Plan**

# Chalet

### Chalet 2

1,544 sq. ft. 2 BR/2-1/2 BA With the addition of the garage and breezeway to the attractive Chalet, this is the perfet year-round home regardless of your climate. The additional space in the breezeway accomodates a 1/2 bath, laundry, closet and mudroom. The perfect home for that property with a view.