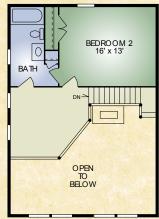

r bedroom with attached bath. Upstairs, the bedroom is spacious enough for two bunkbeds or one kingsize, and the double-entry bath is accessed from the bedroom or loft. So, if it's convenience and practicality you're looking for at a reasonable price. check this little gem out!

A full set of blueprints of this plan is available. Photo and floor plans may differ slightly from actual blueprints.



552 St. Rt. 95, Loudonville, Ohio 800.368.1015

## **Optional Plan**

# Chalet

### Chalet 2

1,544 sq. ft. 2 BR/2-1/2 BA With the addition of the garage and breezeway to the attractive Chalet, this is the perfet year-round home regardless of your climate. The additional space in the breezeway accomodates a 1/2 bath, laundry, closet and mudroom. The perfect home for that property with a view.





SECOND FLOOR



552 St. Rt. 95, Loudonville, Ohio 800.368.1015