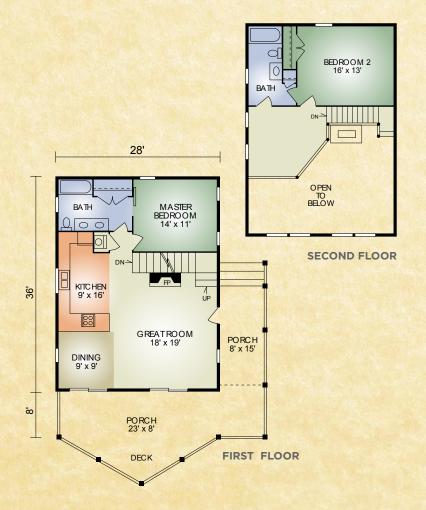

#### 1,400 sq. ft. 2 BR / 2 BA

The Chalet is the perfect retreat for that lakefront property or even permanent residence for those downsizing. Whatever your need, this outstanding plan features a great view of the surrounding landscape, inside and out. The first floor has a cozy great room with cathedral ceiling and exposed timbers, inviting floor-toceiling fireplace; convenient adjoining dining area and galley kitchen and master bedroom with attached bath. Upstairs, the bedroom is spacious enough for two bunkbeds or one kingsize, and the double-entry bath is accessed from the bedroom or loft. So, if it's convenience and practicality you're looking for at a reasonable price. check this little gem out!

A full set of blueprints of this plan is available. Photo and floor plans may differ slightly from actual blueprints.

552 St. Rt. 95, Loudonville, Ohio 800.368.1015

SECOND FLOOR

552 St. Rt. 95, Loudonville, Ohio 800.368.1015